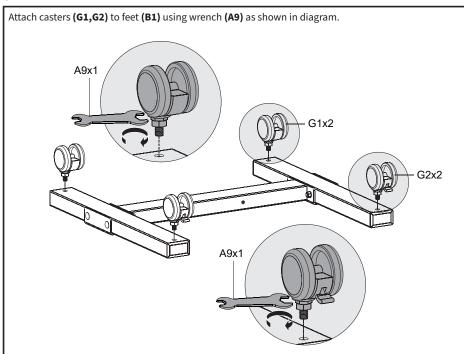

is not explicitly specified in this manual. Do not exceed weight capacity. We cannot be liable for damage or injury caused by improper mounting, incorrect assembly or inappropriate use.



#### **TIPOVER WARNING**

SERIOUS OR FATAL CRUSHING INJURIES CAN OCCUR FROM TIPOVER. TO HELP PREVENT TIPOVER:

- NEVER ALLOW CHILDREN TO CLIMB, STAND, HANG, OR PLAY ON ANY PART OF CART.
- USE TIPOVER RESTRAINT OR ANCHOR CART TO WALL

USE OF TIPOVER RESTRAINTS MAY ONLY REDUCE, BUT NOT ELIMINATE RISK OF TIPOVER.



### **WARNING: CHOKING HAZARD**

SMALL PARTS - NOT FOR CHILDREN UNDER 3 YEARS. ADULT SUPERVISION IS REQUIRED.



NOTE: NOT ALL HARDWARE INCLUDED WILL BE USED





DO NOT EXCEED WEIGHT CAPACITY.
Failure to do so may result in serious injury.



## **ASSEMBLY STEPS**

#### STEP 1



#### STEP 2



#### STEP 3



#### STEP 4



#### STEP 5



#### STEP 6





Attach top shelf **(B5)** using one M6x50 bolt **(A8)**, two washers **(A2)**, and one nut **(A3)** in the top hole. Use one M6x50 bolt **(A6)**, washer **(A7)**, and knob **(G3)** in bottom hole. A8x1 A2x2 A10x1 -A9x1 A3x1 A7x1 A6x1 G3x1