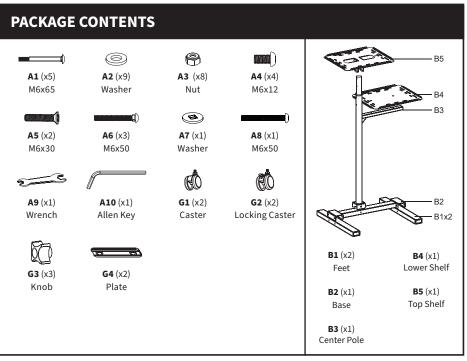

### **WARNING: CHOKING HAZARD**

SMALL PARTS - NOT FOR CHILDREN UNDER 3 YEARS. ADULT SUPERVISION IS REQUIRED.

NOTE: NOT ALL HARDWARE INCLUDED WILL BE USED

DO NOT EXCEED WEIGHT CAPACITY.
Failure to do so may result in serious injury.

#### STEP 6

Attach top shelf **(B5)** using one M6x50 bolt **(A8)**, two washers **(A2)**, and one nut **(A3)** in the top hole. Use one M6x50 bolt **(A6)**, washer **(A7)**, and knob **(G3)** in bottom hole. A8x1 A2x2 A10x1 -A9x1 A3x1 A7x1 A6x1 G3x1