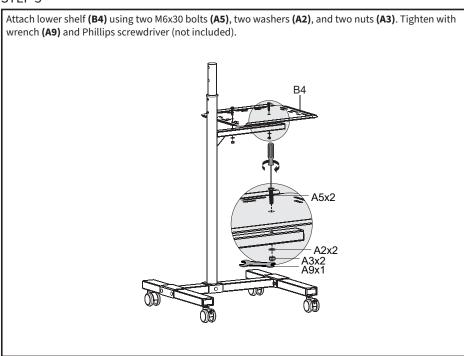

Do not exceed weight capacity. We cannot be liable for damage or injury caused by improper mounting, incorrect assembly or inappropriate use.



#### **TIPOVER WARNING**

SERIOUS OR FATAL CRUSHING INJURIES CAN OCCUR FROM TIPOVER. TO HELP PREVENT TIPOVER:

- NEVER ALLOW CHILDREN TO CLIMB, STAND, HANG, OR PLAY ON ANY PART OF CART.
- USE TIPOVER RESTRAINT OR ANCHOR CART TO WALL

USE OF TIPOVER RESTRAINTS MAY ONLY REDUCE, BUT NOT ELIMINATE RISK OF TIPOVER.



### **WARNING: CHOKING HAZARD**

SMALL PARTS - NOT FOR CHILDREN UNDER 3 YEARS. ADULT SUPERVISION IS REQUIRED.



NOTE: NOT ALL HARDWARE INCLUDED WILL BE USED





DO NOT EXCEED WEIGHT CAPACITY.
Failure to do so may result in serious injury.



## **ASSEMBLY STEPS**

#### STEP 1



#### STEP 2



#### STEP 3



#### STEP 4



#### STEP 5



#### STEP 6





Attach top shelf **(B5)** using one M6x50 bolt **(A8)**, two washers **(A2)**, and one nut **(A3)** in the top hole. Use one M6x50 bolt **(A6)**, washer **(A7)**, and knob **(G3)** in bottom hole. A8x1 A2x2 A10x1 -A9x1 A3x1 A7x1 A6x1 G3x1