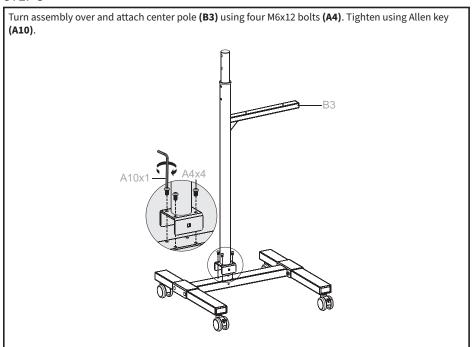

tly specified in this manual. Do not exceed weight capacity. We cannot be liable for damage or injury caused by improper mounting, incorrect assembly or inappropriate use.



#### **TIPOVER WARNING**

SERIOUS OR FATAL CRUSHING INJURIES CAN OCCUR FROM TIPOVER. TO HELP PREVENT TIPOVER:

- NEVER ALLOW CHILDREN TO CLIMB, STAND, HANG, OR PLAY ON ANY PART OF CART.
- USE TIPOVER RESTRAINT OR ANCHOR CART TO WALL

USE OF TIPOVER RESTRAINTS MAY ONLY REDUCE, BUT NOT ELIMINATE RISK OF TIPOVER.



### **WARNING: CHOKING HAZARD**

SMALL PARTS - NOT FOR CHILDREN UNDER 3 YEARS. ADULT SUPERVISION IS REQUIRED.



NOTE: NOT ALL HARDWARE INCLUDED WILL BE USED





DO NOT EXCEED WEIGHT CAPACITY.
Failure to do so may result in serious injury.



## **ASSEMBLY STEPS**

#### STEP 1



#### STEP 2



#### STEP 3



#### STEP 4



#### STEP 5



#### STEP 6





Attach top shelf **(B5)** using one M6x50 bolt **(A8)**, two washers **(A2)**, and one nut **(A3)** in the top hole. Use one M6x50 bolt **(A6)**, washer **(A7)**, and knob **(G3)** in bottom hole. A8x1 A2x2 A10x1 -A9x1 A3x1 A7x1 A6x1 G3x1