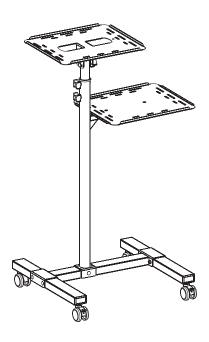

# Black Mobile Projector and Laptop Cart Instruction Manual

Model No: PS-01

## **ASSEMBLY STEPS**