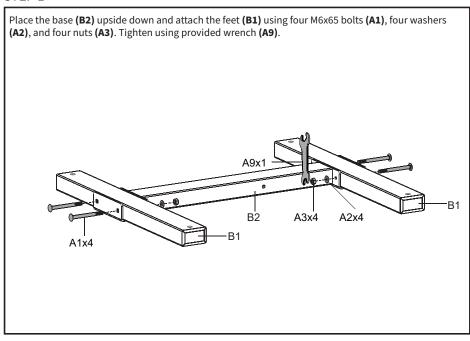

ny purpose that is not explicitly specified in this manual. Do not exceed weight capacity. We cannot be liable for damage or injury caused by improper mounting, incorrect assembly or inappropriate use.



#### **TIPOVER WARNING**

SERIOUS OR FATAL CRUSHING INJURIES CAN OCCUR FROM TIPOVER. TO HELP PREVENT TIPOVER:

- NEVER ALLOW CHILDREN TO CLIMB, STAND, HANG, OR PLAY ON ANY PART OF CART.
- USE TIPOVER RESTRAINT OR ANCHOR CART TO WALL

USE OF TIPOVER RESTRAINTS MAY ONLY REDUCE, BUT NOT ELIMINATE RISK OF TIPOVER.



### **WARNING: CHOKING HAZARD**

SMALL PARTS - NOT FOR CHILDREN UNDER 3 YEARS. ADULT SUPERVISION IS REQUIRED.



NOTE: NOT ALL HARDWARE INCLUDED WILL BE USED





DO NOT EXCEED WEIGHT CAPACITY.
Failure to do so may result in serious injury.



## **ASSEMBLY STEPS**

#### STEP 1



#### STEP 2



#### STEP 3



#### STEP 4



#### STEP 5



#### STEP 6





Attach top shelf **(B5)** using one M6x50 bolt **(A8)**, two washers **(A2)**, and one nut **(A3)** in the top hole. Use one M6x50 bolt **(A6)**, washer **(A7)**, and knob **(G3)** in bottom hole. A8x1 A2x2 A10x1 -A9x1 A3x1 A7x1 A6x1 G3x1