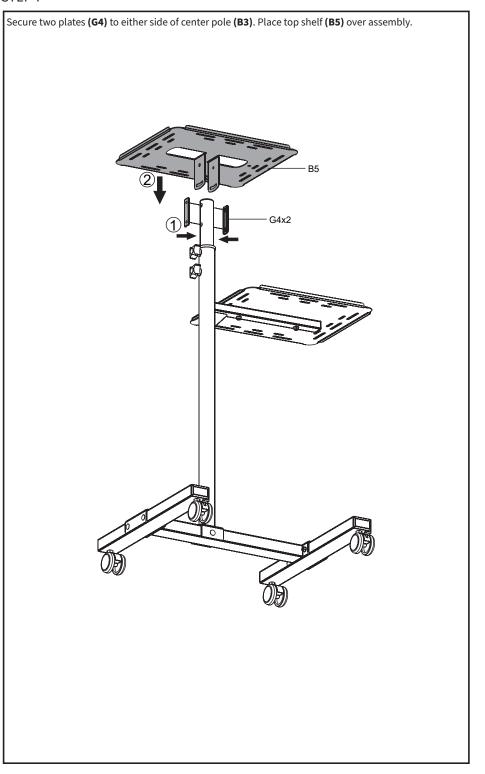

ght capacity. We cannot be liable for damage or injury caused by improper mounting, incorrect assembly or inappropriate use.



#### **TIPOVER WARNING**

SERIOUS OR FATAL CRUSHING INJURIES CAN OCCUR FROM TIPOVER. TO HELP PREVENT TIPOVER:

- NEVER ALLOW CHILDREN TO CLIMB, STAND, HANG, OR PLAY ON ANY PART OF CART.
- USE TIPOVER RESTRAINT OR ANCHOR CART TO WALL

USE OF TIPOVER RESTRAINTS MAY ONLY REDUCE, BUT NOT ELIMINATE RISK OF TIPOVER.



### **WARNING: CHOKING HAZARD**

SMALL PARTS - NOT FOR CHILDREN UNDER 3 YEARS. ADULT SUPERVISION IS REQUIRED.



NOTE: NOT ALL HARDWARE INCLUDED WILL BE USED





DO NOT EXCEED WEIGHT CAPACITY.
Failure to do so may result in serious injury.



## **ASSEMBLY STEPS**

#### STEP 1



#### STEP 2



#### STEP 3



#### STEP 4



#### STEP 5



#### STEP 6





Attach top shelf **(B5)** using one M6x50 bolt **(A8)**, two washers **(A2)**, and one nut **(A3)** in the top hole. Use one M6x50 bolt **(A6)**, washer **(A7)**, and knob **(G3)** in bottom hole. A8x1 A2x2 A10x1 -A9x1 A3x1 A7x1 A6x1 G3x1