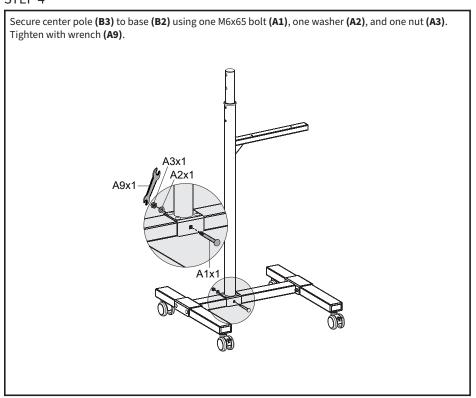

n this manual. Do not exceed weight capacity. We cannot be liable for damage or injury caused by improper mounting, incorrect assembly or inappropriate use.



#### **TIPOVER WARNING**

SERIOUS OR FATAL CRUSHING INJURIES CAN OCCUR FROM TIPOVER. TO HELP PREVENT TIPOVER:

- NEVER ALLOW CHILDREN TO CLIMB, STAND, HANG, OR PLAY ON ANY PART OF CART.
- USE TIPOVER RESTRAINT OR ANCHOR CART TO WALL

USE OF TIPOVER RESTRAINTS MAY ONLY REDUCE, BUT NOT ELIMINATE RISK OF TIPOVER.



### **WARNING: CHOKING HAZARD**

SMALL PARTS - NOT FOR CHILDREN UNDER 3 YEARS. ADULT SUPERVISION IS REQUIRED.



NOTE: NOT ALL HARDWARE INCLUDED WILL BE USED





DO NOT EXCEED WEIGHT CAPACITY.
Failure to do so may result in serious injury.



## **ASSEMBLY STEPS**

#### STEP 1



#### STEP 2



#### STEP 3



#### STEP 4



#### STEP 5



#### STEP 6





Attach top shelf **(B5)** using one M6x50 bolt **(A8)**, two washers **(A2)**, and one nut **(A3)** in the top hole. Use one M6x50 bolt **(A6)**, washer **(A7)**, and knob **(G3)** in bottom hole. A8x1 A2x2 A10x1 -A9x1 A3x1 A7x1 A6x1 G3x1