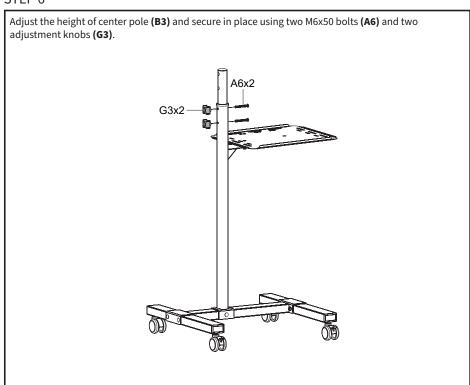

eight capacity. We cannot be liable for damage or injury caused by improper mounting, incorrect assembly or inappropriate use.



#### **TIPOVER WARNING**

SERIOUS OR FATAL CRUSHING INJURIES CAN OCCUR FROM TIPOVER. TO HELP PREVENT TIPOVER:

- NEVER ALLOW CHILDREN TO CLIMB, STAND, HANG, OR PLAY ON ANY PART OF CART.
- USE TIPOVER RESTRAINT OR ANCHOR CART TO WALL

USE OF TIPOVER RESTRAINTS MAY ONLY REDUCE, BUT NOT ELIMINATE RISK OF TIPOVER.



### **WARNING: CHOKING HAZARD**

SMALL PARTS - NOT FOR CHILDREN UNDER 3 YEARS. ADULT SUPERVISION IS REQUIRED.



NOTE: NOT ALL HARDWARE INCLUDED WILL BE USED





DO NOT EXCEED WEIGHT CAPACITY.
Failure to do so may result in serious injury.



## **ASSEMBLY STEPS**

#### STEP 1



#### STEP 2



#### STEP 3



#### STEP 4



#### STEP 5



#### STEP 6





Attach top shelf **(B5)** using one M6x50 bolt **(A8)**, two washers **(A2)**, and one nut **(A3)** in the top hole. Use one M6x50 bolt **(A6)**, washer **(A7)**, and knob **(G3)** in bottom hole. A8x1 A2x2 A10x1 -A9x1 A3x1 A7x1 A6x1 G3x1